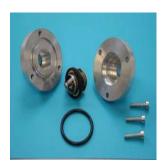

## IN LINE THERMOSTAT

| PART<br>NUMBER | DESCRIPTION                                  |
|----------------|----------------------------------------------|
| KPU527/48      | THERMOSTAT KIT COMPLETE 48° C                |
| KPU527/55      | THERMOSTAT KIT COMPLETE 55° C                |
| KPU528/48      | THERMOSTAT ONLY (NO HOUSING) 48° C           |
| KPU528/55      | THERMOSTAT ONLY (NO HOUSING) 55° C           |
| KPU529         | O-RING FOR THERMOSTAT                        |
| WK095          | ANODIZED AL. IN LINE ADJUSTABLE THERMOSTAT   |
| WK095A         | AL. CONNECT x WATER TEMP PROBE m10x1         |
| WK095C         | REDUCTION PUMP CONNECTION FOR WATER PROBE M5 |