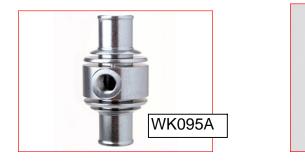

## IN LINE THERMOSTAT

| PART<br>NUMBER | DESCRIPTION                                  |
|----------------|----------------------------------------------|
| KPU527/48      | THERMOSTAT KIT COMPLETE 48° C                |
| KPU527/55      | THERMOSTAT KIT COMPLETE 55° C                |
| KPU528/48      | THERMOSTAT ONLY (NO HOUSING) 48° C           |
| KPU528/55      | THERMOSTAT ONLY (NO HOUSING) 55° C           |
| KPU529         | O-RING FOR THERMOSTAT                        |
| WK095          | ANODIZED AL. IN LINE ADJUSTABLE THERMOSTAT   |
| WK095A         | AL. CONNECT x WATER TEMP PROBE m10x1         |
| WK095C         | REDUCTION PUMP CONNECTION FOR WATER PROBE M5 |