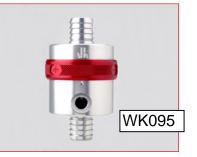

## IN LINE THERMOSTAT

| PART<br>NUMBER | DESCRIPTION                                  |
|----------------|----------------------------------------------|
| KPU527/48      | THERMOSTAT KIT COMPLETE 48° C                |
| KPU527/55      | THERMOSTAT KIT COMPLETE 55° C                |
| KPU528/48      | THERMOSTAT ONLY (NO HOUSING) 48° C           |
| KPU528/55      | THERMOSTAT ONLY (NO HOUSING) 55° C           |
| KPU529         | O-RING FOR THERMOSTAT                        |
| WK095          | ANODIZED AL. IN LINE ADJUSTABLE THERMOSTAT   |
| WK095A         | AL. CONNECT x WATER TEMP PROBE m10x1         |
| WK095C         | REDUCTION PUMP CONNECTION FOR WATER PROBE M5 |